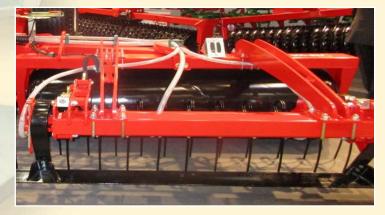

## Multiple tasks in one operation

Save time and fuel costs by combining separate processes into one.

For intensive levelling of grassfields, an optional levelling board can be fitted on 2- and 4-row models and is fully adjustable.