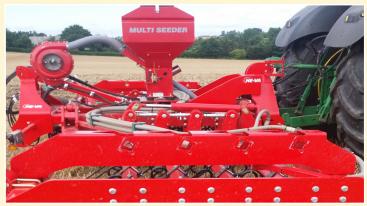

Combine the Top-Strigle with a Multi-Seeder and be able to do direct tilling at the same time as creating a quick and effective germination of weed seed.