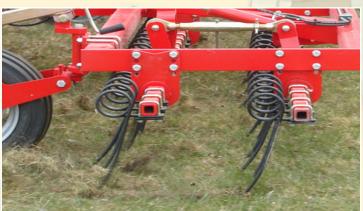

## HE-VA Top-Strigle

**Quick & effective germination of weed seeds** 

## Grassland

The Top-Strigle freshens up the field after the winter season, where it levels and breaks up the surface to allow oxygen to get to the root zone and helps to create tilth to make the seed germinate.