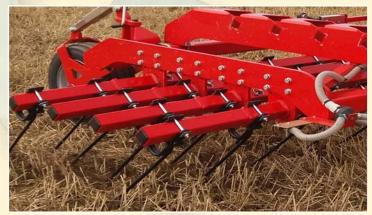

After harvest, the Top-Strigle spreads the left-over straw and by lying straw to sunlight, the germination process will be accelerated. This creates optimum conditions for direct drilling.